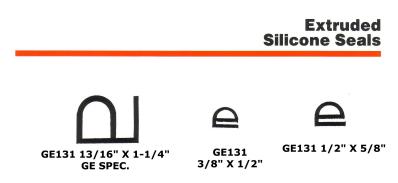

## **Product Data Sheet**

| Style               | GE131 — 3/8" x 1/2" (Gray)<br>GE131 — 1/2" x 5/8" (Orange-Red)<br>GE131 — 13/16" x 1-1/4" (Gray GE Spec.)                                                                                                                            |
|---------------------|--------------------------------------------------------------------------------------------------------------------------------------------------------------------------------------------------------------------------------------|
| Description         | Silicone "e" Seal                                                                                                                                                                                                                    |
| Material            | Extruded Silicone                                                                                                                                                                                                                    |
| Temperature         | 500° (-65°) F/260° (-54 °)C                                                                                                                                                                                                          |
| Application         | Excellent choice for sealing<br>doors and dampers under<br>operating conditions with extremely low or<br>high temperatures.                                                                                                          |
| Chemical Resistance | Silicone is resistant to many acids and<br>chemicals except Benzene, Carbon<br>Tetrachloride Chlorine, Petroleum<br>Products, Paint Thinners and Lacquers (for<br>specific product application information<br>contact manufacturer). |